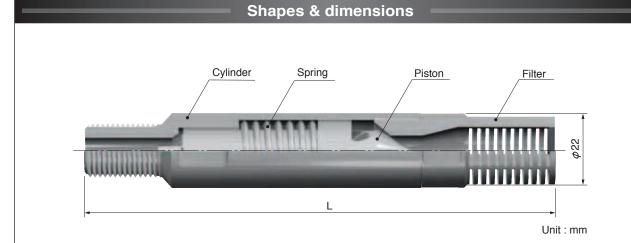

## Maximum working pressure

■30 MPa

| Part     | Material            |  |  |
|----------|---------------------|--|--|
| Cylinder | 303 Stainless steel |  |  |
| Spring   | 304 Stainless steel |  |  |
| Piston   | 304 Stainless steel |  |  |
| Filter   | 304 Stainless steel |  |  |

| Model   | Part No. | Dimension<br>L [mm] | Operating pressure [MPa] | Weight<br>[g] |
|---------|----------|---------------------|--------------------------|---------------|
| DNH•DNR | 01 ∨ 00  | 143                 | 1.0                      | 250           |
| DNX     | 01 ∨ 01  | 189.5               | 0.6                      | 330           |
| DNEX    | 01 V 04  | 191.5               | 0.6                      | 290           |