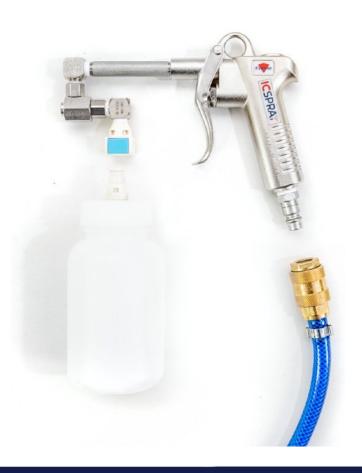

## **Eva-Mist Spray Gun**

IC Spray is pleased to introduce our new Eva-Mist spray gun, designed to quickly and effectively apply disinfectant without wetting surfaces making the Eva-Mist an important product in protecting against Covid 19.

The spray gun is lightweight at only 390g and with a simple trigger to operate, the Eva-Mist is compatible with all disinfectants and supplied with either a 250 ml quick connect liquid canister or 500 ml screwed liquid canister.

The spraying of disinfectant by mist is proved in terms of swab testing and has an added benefit of using less disinfectant compared to other sprayers.

To operate the Eva-Mist simply connect an air hose to the spray gun, fill the liquid canister and spray, it is as easy as that.