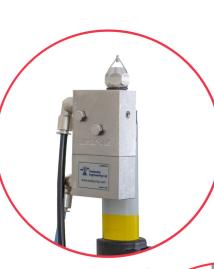

## ECO-Fog Model 1

#### **Features**

- 1-5 micron droplet size
- Vertical Lance (up to 3.2metres)
- Dry Fog Technology
- Non-drip & self-cleaning
- Virtually Maintenance free
- Easy to transport
- Easy access controls