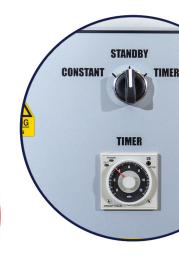

#### **Features**

- 1-5 micron droplet size
- Adjustable vertical lance (up to 2 mtr high)
- Dry Fog Technology
- Non-drip & self-cleaning
- Virtually Maintenance free
- Fully Adjustable countdown & on/off timer
- On-board compressor
- Lockable wheels
- Fully Stainless Steel Construction
- On-board compressor

#### ECO-Fog Model 3