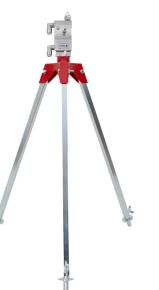

## ECO-Fog Model 1

#### **Features**

- 1-5 micron droplet size
- Vertical Lance (up to 3.2metres)
- Dry Fog Technology
- Non-drip & self-cleaning
- Virtually Maintenance free
- Easy to transport
- Easy access controls