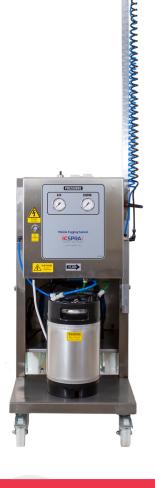

## ECO-Fog Model 2

#### **Features**

- 1-5 micron droplet size
- Quick & Easy set up
- Dry Fog Technology
- Non-drip & self-cleaning
- Virtually Maintenance free
- Easy to transport
- Fogging heads mounted on adjustable height tripods
- All terrain puncture proof tyres
- 19 litre tank
- Continuous or timer spray control