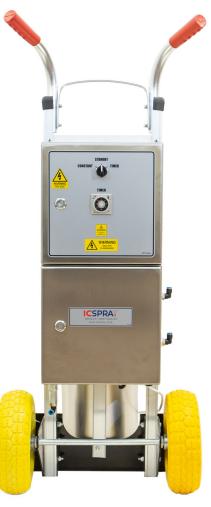

#### ECO-Fog Model 3

#### **Features**

- 1-5 micron droplet size
- Adjustable vertical lance (up to 2 mtr high)
- Dry Fog Technology
- Non-drip & self-cleaning
- Virtually Maintenance free
- Fully Adjustable countdown & on/off timer
- On-board compressor
- Lockable wheels
- Fully Stainless Steel Construction
- On-board compressor