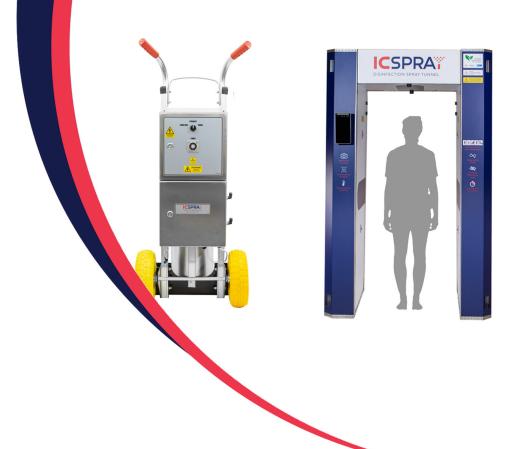

## **Disinfection Spray Tunnel**

IC Spray are helping people get back to work and normal life with confidence with our Disinfection Spray Tunnels. Our sanitising tunnel solutions give building owners and people the confidence to welcome people back to work and get back to doing the things they have missed.

# Advanced Thermographic and facial recognition camera

Motion sensors and human voice control provide clear instruction to the user and internal lights tell you when to leave the tunnel.

Assist in keeping a detailed log of employee and visitor contact details for track and trace purposes. Up to 10,000 employee / member details can be pre-loaded on to the system and up to 90,000 visitors can be then added to each tunnel system.

#### Helping people get back to normal life

#### **Features**

- Non wetting dry mist technology
- Completely non-touch automated system
- Thermographic camera and facial recognition
- Temperature check, display, and alarm
- Human voice instructions
- Employee and visitor schedule management
- Custom branded with your brand
- Uses 50% less disinfectant than comparable systems