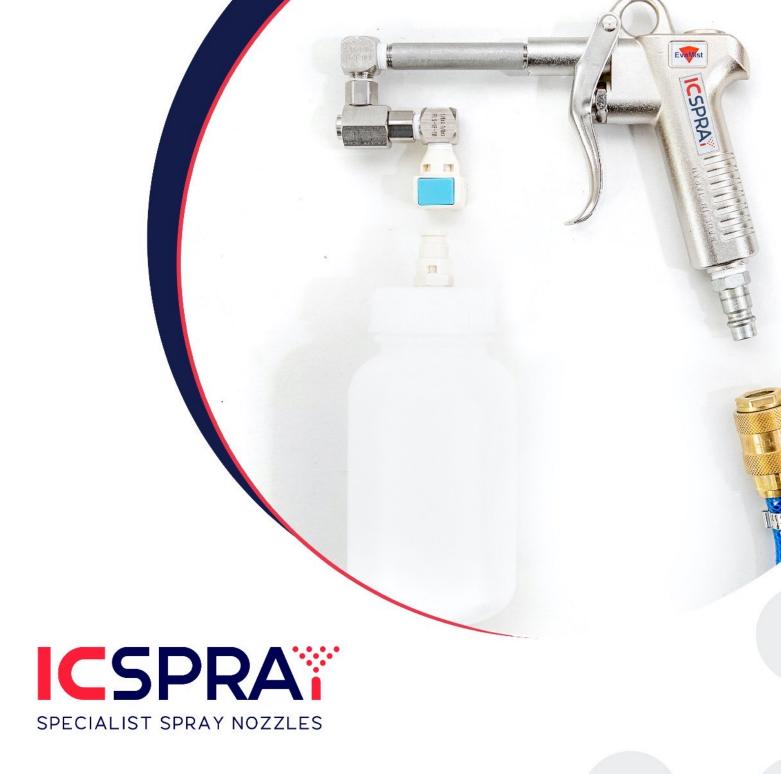

# **Eva-Mist Sanitising Spray Gun**

## **Eva-Mist Spray Gun**

IC Spray is pleased to introduce our new Eva-Mist spray gun, designed to quickly and effectively apply disinfectant without wetting surfaces making the Eva-Mist an important product in protecting against Covid 19.

The spray gun is lightweight at only 390g and with a simple trigger to operate, the Eva-Mist is compatible with all disinfectants and supplied with either a 250 ml quick connect liquid canister or 500 ml screwed liquid canister.

The spraying of disinfectant by mist is proved in terms of swab testing and has an added benefit of using less disinfectant compared to other sprayers.

To operate the Eva-Mist simply connect an air hose to the spray gun, fill the liquid canister and spray, it is as easy as that.

#### Eva-Mist Spray Gun

The Eva-Mist gun is a quick and easy solution for sanitising and disinfecting surfaces, eliminating the need for drying the surfaces with cloths. Using the Eva-Mist is also more environmental friendly as it reduces the need for using and disposing of antibacterial wipes and cloths.

The Eva-Mist spray gun produces a dry mist spray which does not wet and is suitable for use on all surfaces including electronics and fabrics.

#### **Features**

- Lightweight product
- Consistent operation
- Compatible with disinfectants
- Built for all applications
- Quick & easy to operate
- Does not wet surfaces
- Suitable for all surfaces including electronics & fabrics
- Simple trigger operation