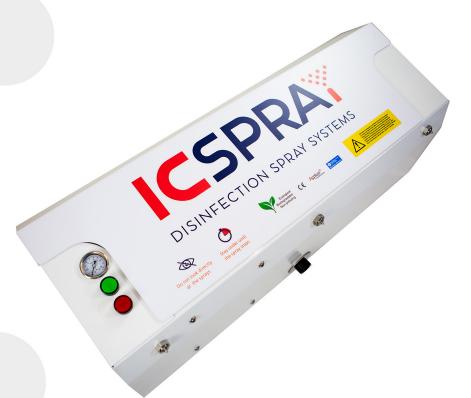

# **Disinfection Spray Tunnel**

## **Disinfection Spray Tunnel**

IC Spray are helping people get back to work and normal life with confidence with our Disinfection Spray Tunnels. Our sanitising tunnel solutions give building owners and people the confidence to welcome people back to work and get back to doing the things they have missed.

#### Helping people get back to normal life

#### **Features**

- Non wetting dry mist technology
- Completely non-touch automated system
- Thermographic camera and facial recognition
- Temperature check, display, and alarm
- Human voice instructions
- Employee and visitor schedule management
- Custom branded with your brand
- Uses 50% less disinfectant than comparable systems