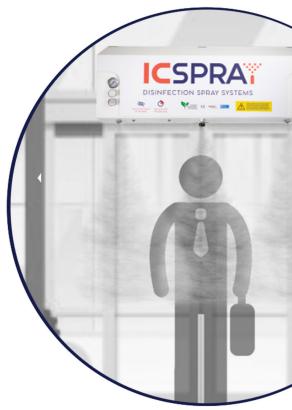

# Advanced Thermographic and facial recognition camera

Motion sensors and human voice control provide clear instruction to the user and internal lights tell you when to leave the tunnel.

Assist in keeping a detailed log of employee and visitor contact details for track and trace purposes. Up to 10,000 employee / member details can be pre-loaded on to the system and up to 90,000 visitors can be then added to each tunnel system.

#### Helping people get back to normal life

#### **Features**

- Non wetting dry mist technology
- Completely non-touch automated system
- Thermographic camera and facial recognition
- Temperature check, display, and alarm
- Human voice instructions
- Employee and visitor schedule management
- Custom branded with your brand
- Uses 50% less disinfectant than comparable systems