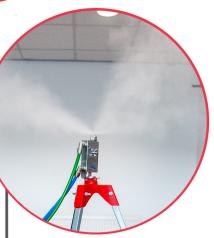

#### **Misting Systems**

IC Spray consults with customers to design and supply a fixed and permanent system for misting larger areas including larger public transport buildings and large public and private sector work spaces. Our fixed disinfection misting systems offer a full and comprehensive disinfection of the area by creating an ultra-fine disinfectant fog that works its way onto all surfaces, whether desks and computer keyboards in offices, to seating, machinery and all other equipment.

As the droplets created are so fine, airborne microorganisms are also reduced. Importantly, no equipment or surfaces are made wet, again this is down to the ultra-fine droplets created by our spray technology.