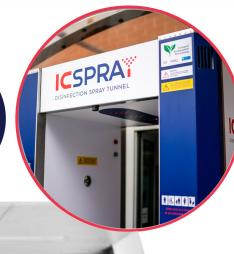

# **Disinfection Spray Tunnel**

## **Disinfection Spray Tunnel**

IC Spray are helping people get back to work and normal life with confidence with our Disinfection Spray Tunnels. Our sanitising tunnel solutions give building owners and people the confidence to welcome people back to work and get back to doing the things they have missed.

#### Helping people get back to normal life

#### **Features**

- Non wetting dry mist technology
- Completely non-touch automated system
- Thermographic camera and facial recognition
- Temperature check, display, and alarm
- Human voice instructions
- Employee and visitor schedule management
- Custom branded with your brand
- Uses 50% less disinfectant than comparable systems