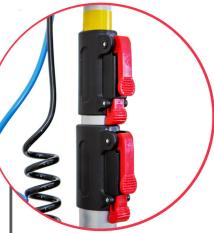

#### EU-Split Over Door Disinfection System

The EU-Split is an easy installed solution that can be mounted above doors and entrance ways in many buildings and applications to efficiently sanitise people passing through.

The EU-Split has a motion sensor that activates three dry mist sprays for a set period of time, sanitising the person passing through without wetting.

#### **Features**

- Fine Droplet size (less than 30 microns)
- Uses 50% less solution than comparable systems
- Doesn't wet clothes or the floor
- Easy to refill
- Photocell for automated on/off
- Completely non-touch automated system
- Efficient disinfection thanks to dry mist atomising nozzles