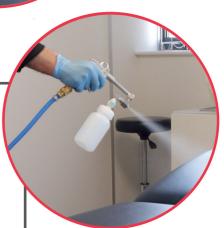

## **Eva-Mist Spray Gun**

IC Spray is pleased to introduce our new Eva-Mist spray gun, designed to quickly and effectively apply disinfectant without wetting surfaces making the Eva-Mist an important product in protecting against Covid 19.

The spray gun is lightweight at only 390g and with a simple trigger to operate, the Eva-Mist is compatible with all disinfectants and supplied with either a 250 ml quick connect liquid canister or 500 ml screwed liquid canister.

The spraying of disinfectant by mist is proved in terms of swab testing and has an added benefit of using less disinfectant compared to other sprayers.

To operate the Eva-Mist simply connect an air hose to the spray gun, fill the liquid canister and spray, it is as easy as that.