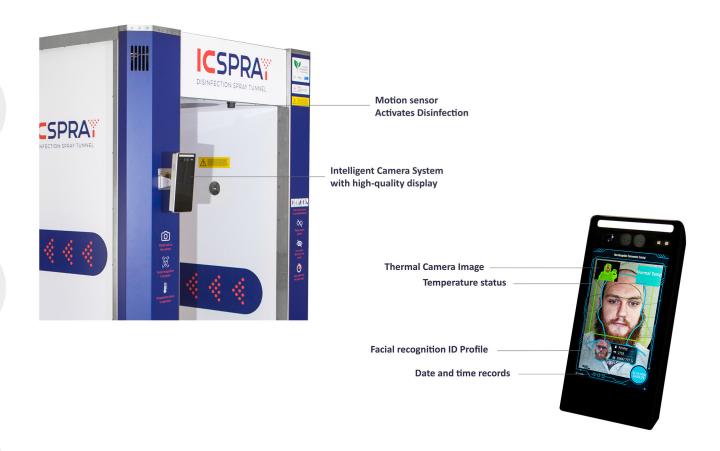

# Advanced Thermographic and facial recognition camera

Motion sensors and human voice control provide clear instruction to the user and internal lights tell you when to leave the tunnel.

Assist in keeping a detailed log of employee and visitor contact details for track and trace purposes. Up to 10,000 employee / member details can be pre-loaded on to the system and up to 90,000 visitors can be then added to each tunnel system.