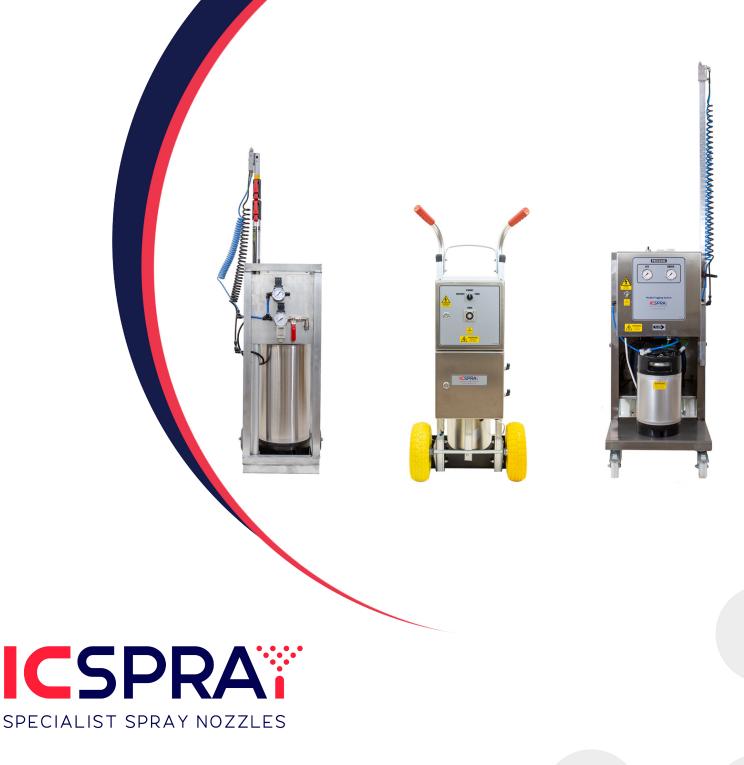

# **ECO-Fog Systems**

## ECO-Fog Model 1

#### **Features**

- 1-5 micron droplet size
- Vertical Lance (up to 3.2metres)
- Dry Fog Technology
- Non-drip & self-cleaning
- Virtually Maintenance free
- Easy to transport
- Easy access controls

## ECO-Fog Model 2

#### **Features**

- 1-5 micron droplet size
- Quick & Easy set up
- Dry Fog Technology
- Non-drip & self-cleaning
- Virtually Maintenance free
- Easy to transport
- Fogging heads mounted on adjustable height tripods
- All terrain puncture proof tyres
- 19 litre tank
- Continuous or timer spray control

#### ECO-Fog Model 3

#### **Features**

- 1-5 micron droplet size
- Adjustable vertical lance (up to 2 mtr high)
- Dry Fog Technology
- Non-drip & self-cleaning
- Virtually Maintenance free
- Fully Adjustable countdown & on/off timer
- On-board compressor
- Lockable wheels
- Fully Stainless Steel Construction
- On-board compressor