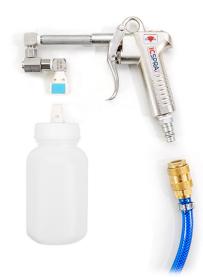

## **Eva-Mist Spray Gun**

IC Spray is pleased to introduce our new Eva-Mist spray gun, designed to quickly and effectively apply disinfectant without wetting surfaces making the Eva-Mist an important product in protecting against Covid 19.

The spray gun is lightweight at only 390g and with a simple trigger to operate, the Eva-Mist is compatible with all disinfectants and supplied with either a 250 ml quick connect liquid canister or 500 ml screwed liquid canister.

The spraying of disinfectant by mist is proved in terms of swab testing and has an added benefit of using less disinfectant compared to other sprayers.

To operate the Eva-Mist simply connect an air hose to the spray gun, fill the liquid canister and spray, it is as easy as that.

#### Eva-Mist Spray Gun

The Eva-Mist gun is a quick and easy solution for sanitising and disinfecting surfaces, eliminating the need for drying the surfaces with cloths. Using the Eva-Mist is also more environmental friendly as it reduces the need for using and disposing of antibacterial wipes and cloths.

The Eva-Mist spray gun produces a dry mist spray which does not wet and is suitable for use on all surfaces including electronics and fabrics.

#### **Features**

- Lightweight product
- Consistent operation
- Compatible with disinfectants
- Built for all applications
- Quick & easy to operate
- Does not wet surfaces
- Suitable for all surfaces including electronics & fabrics
- Simple trigger operation