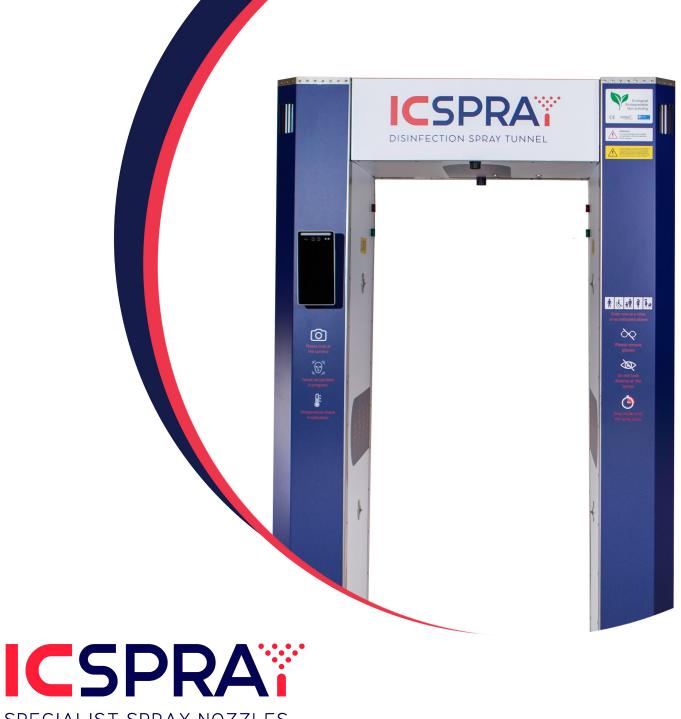

# **Disinfection Spray Tunnel**

## **Disinfection Spray Tunnel**

IC Spray are helping people get back to work and normal life with confidence with our Disinfection Spray Tunnels. Our sanitising tunnel solutions give building owners and people the confidence to welcome people back to work and get back to doing the things they have missed.

# Advanced Thermographic and facial recognition camera

Motion sensors and human voice control provide clear instruction to the user and internal lights tell you when to leave the tunnel.

Assist in keeping a detailed log of employee and visitor contact details for track and trace purposes. Up to 10,000 employee / member details can be pre-loaded on to the system and up to 90,000 visitors can be then added to each tunnel system.

#### Helping people get back to normal life

#### **Features**

- Non wetting dry mist technology
- Completely non-touch automated system
- Thermographic camera and facial recognition
- Temperature check, display, and alarm
- Human voice instructions
- Employee and visitor schedule management
- Custom branded with your brand
- Uses 50% less disinfectant than comparable systems