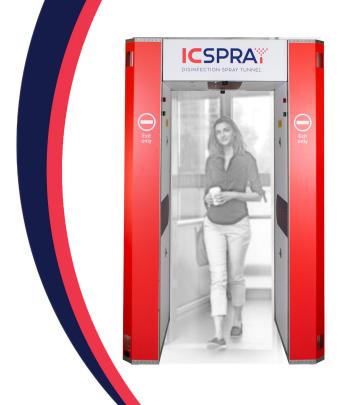

## **Disinfection Spray Tunnel**

IC Spray are helping people get back to work and normal life with confidence with our Disinfection Spray Tunnels. Our sanitising tunnel solutions give building owners and people the confidence to welcome people back to work and get back to doing the things they have missed.

#### Helping people get back to normal life