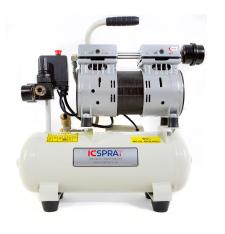

Small, oil free, quiet, and lightweight compressor

Spray Gun

20 Metre Air Hose Reel

#### Eva-Mist Spray Gun Bundle

The Eva-Mist Spray Gun is available to buy separately or as part of a bundle with all associated components, which includes a 20 metre air hose reel and small, oil free, quiet and lightweight air compressor that simply plugs into mains power.