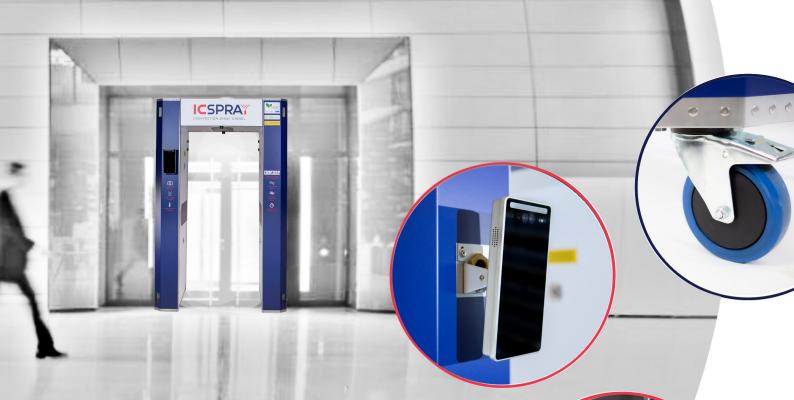

# **Disinfection Spray Tunnel**

## **Disinfection Spray Tunnel**

IC Spray are helping people get back to work and normal life with confidence with our Disinfection Spray Tunnels. Our sanitising tunnel solutions give building owners and people the confidence to welcome people back to work and get back to doing the things they have missed.

# Advanced Thermographic and facial recognition camera

Motion sensors and human voice control provide clear instruction to the user and internal lights tell you when to leave the tunnel.

Assist in keeping a detailed log of employee and visitor contact details for track and trace purposes. Up to 10,000 employee / member details can be pre-loaded on to the system and up to 90,000 visitors can be then added to each tunnel system.

#### **Features**

- Non wetting dry mist technology
- Completely non-touch automated system
- Thermographic camera and facial recognition
- Temperature check, display, and alarm
- Human voice instructions
- Employee and visitor schedule management
- Custom branded with your brand
- Uses 50% less disinfectant than comparable systems