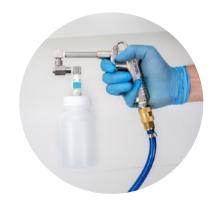

The spraying of disinfectant by mist is proved in terms of swab testing and has an added benefit of using less disinfectant compared to other sprayers.

To operate the Eva-Mist simply connect an air hose to the spray gun, fill the liquid canister and spray, it is as easy as that.