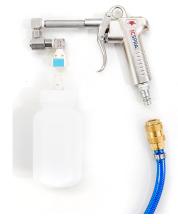

## **Eva-Mist Spray Gun**

IC Spray is pleased to introduce our new Eva-Mist spray gun, designed to quickly and effectively apply disinfectant without wetting surfaces making the Eva-Mist an important product in protecting against Covid 19.

The spray gun is lightweight at only 390g and with a simple trigger to operate, the Eva-Mist is compatible with all disinfectants and supplied with either a 250 ml quick connect liquid canister or 500 ml screwed liquid canister.

#### **Features**

- Lightweight product
- Consistent operation
- Compatible with disinfectants
- Built for all applications
- Quick & easy to operate
- Does not wet surfaces
- Suitable for all surfaces including electronics & fabrics
- Simple trigger operation