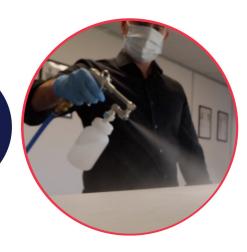

#### Eva-Mist Spray Gun

The Eva-Mist gun is a quick and easy solution for sanitising and disinfecting surfaces, eliminating the need for drying the surfaces with cloths. Using the Eva-Mist is also more environmental friendly as it reduces the need for using and disposing of antibacterial wipes and cloths.

The Eva-Mist spray gun produces a dry mist spray which does not wet and is suitable for use on all surfaces including electronics and fabrics.