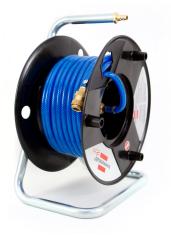

Small, oil free, quiet, and lightweight compressor

Spray Gun

20 Metre Air Hose Reel

#### Eva-Mist Spray Gun Bundle

The Eva-Mist Spray Gun is available to buy separately or as part of a bundle with all associated components, which includes a 20 metre air hose reel and small, oil free, quiet and lightweight air compressor that simply plugs into mains power.