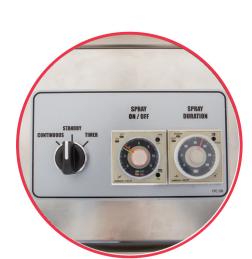

#### ECO-Fog Model 3

#### **Features**

- 1-5 micron droplet size
- Adjustable vertical lance (up to 2 mtr high)
- Dry Fog Technology
- Non-drip & self-cleaning
- Virtually Maintenance free
- Fully Adjustable countdown & on/off timer
- On-board compressor
- Lockable wheels
- Fully Stainless Steel Construction
- On-board compressor