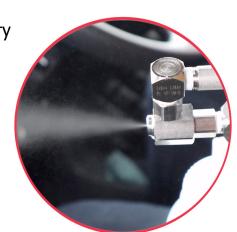

## **Disinfection Spray Tunnel**

IC Spray are helping people get back to work and normal life with confidence with our Disinfection Spray Tunnels. Our sanitising tunnel solutions give building owners and people the confidence to welcome people back to work and get back to doing the things they have missed.

# Advanced Thermographic and facial recognition camera

Motion sensors and human voice control provide clear instruction to the user and internal lights tell you when to leave the tunnel.

Assist in keeping a detailed log of employee and visitor contact details for track and trace purposes. Up to 10,000 employee / member details can be pre-loaded on to the system and up to 90,000 visitors can be then added to each tunnel system.

#### **Features**

- Non wetting dry mist technology
- Completely non-touch automated system
- Thermographic camera and facial recognition
- Temperature check, display, and alarm
- Human voice instructions
- Employee and visitor schedule management
- Custom branded with your brand
- Uses 50% less disinfectant than comparable systems