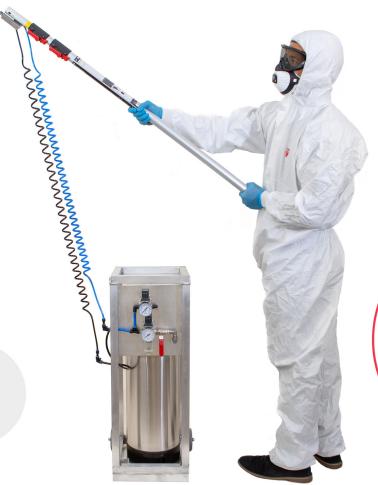

## ECO-Fog Model 1

#### **Features**

- 1-5 micron droplet size
- Vertical Lance (up to 3.2metres)
- Dry Fog Technology
- Non-drip & self-cleaning
- Virtually Maintenance free
- Easy to transport
- Easy access controls