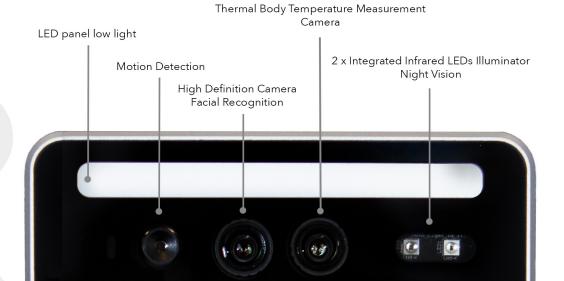

# Advanced Thermographic and facial recognition camera

Motion sensors and human voice control provide clear instruction to the user and internal lights tell you when to leave the tunnel.

Assist in keeping a detailed log of employee and visitor contact details for track and trace purposes. Up to 10,000 employee / member details can be pre-loaded on to the system and up to 90,000 visitors can be then added to each tunnel system.