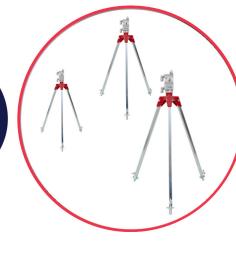

## ECO-Fog Model 2

#### **Features**

- 1-5 micron droplet size
- Quick & Easy set up
- Dry Fog Technology
- Non-drip & self-cleaning
- Virtually Maintenance free
- Easy to transport
- Fogging heads mounted on adjustable height tripods
- All terrain puncture proof tyres
- 19 litre tank
- Continuous or timer spray control