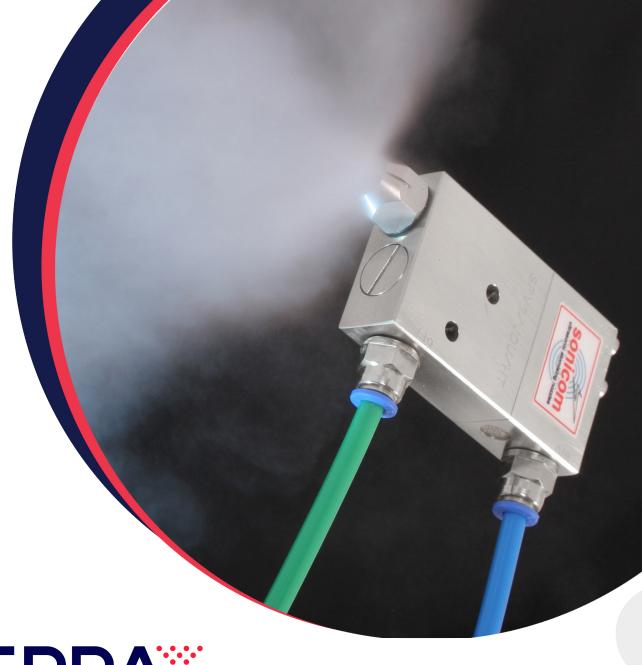

#### **Misting Systems**

IC Spray consults with customers to design and supply a fixed and permanent system for misting larger areas including larger public transport buildings and large public and private sector work spaces. Our fixed disinfection misting systems offer a full and comprehensive disinfection of the area by creating an ultra-fine disinfectant fog that works its way onto all surfaces, whether desks and computer keyboards in offices, to seating, machinery and all other equipment.

As the droplets created are so fine, airborne microorganisms are also reduced. Importantly, no equipment or surfaces are made wet, again this is down to the ultra-fine droplets created by our spray technology.