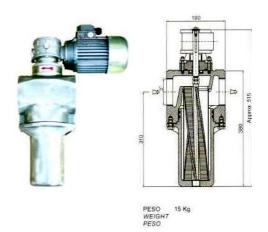

# **ALF4P Aluminium Static Filter**

The ALF4P filter can be used to filter suspended solid particulate automatically with a low installation cost. This tried and tested filter with its simple, sturdy design offers is extremely easy to install in existing flow lines in limited space.

### **Technical Specification**

Operating Pressure 10 barg

Filtration 150—1500 micron

Design pressure 15 barg
Max operating pressure 70°C
Inlet/outlet flanges 3"
Discharge ø 1"

Automatic drain valve 24V a.c

### **Materials**

Aluminium alloy with a st.st screen wire cartridge with various filter retention degrees

## Filter cartridge

The standard cartridge is made of st.st screen wire, however punched hole cartridges are available upon request