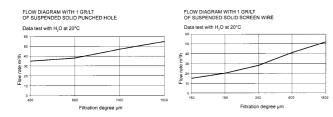

### Flow rates

Maximum flow rates (m³/hr) values determined with a pressure drop of 0.2-0.3 barg, depending upon the filter media

#### ALF4P Maximum flow rates with clean water m³/hr

| Filter<br>media | Cartridge<br>Surface | 1500µ<br>11 mesh | 1000µ<br>18 mesh | 600µ<br>30 mesh | 500µ<br>35 mesh | 400µ<br>40 mesh | 250µ<br>60 mesh | 180µ<br>80 mesh | 150µ<br>100 mesh |
|-----------------|----------------------|------------------|------------------|-----------------|-----------------|-----------------|-----------------|-----------------|------------------|
|                 | Area<br>(dm²)        | Flow             | Flow             | Flow            | Flow            | Flow            | Flow            | Flow            | Flow             |
| Punched Holes   | 7                    | 60               | 49               |                 | 38              | 35              |                 |                 |                  |
| Screen wire     | 7                    | 89               |                  | 74              |                 |                 | 42              | 31              | 27               |