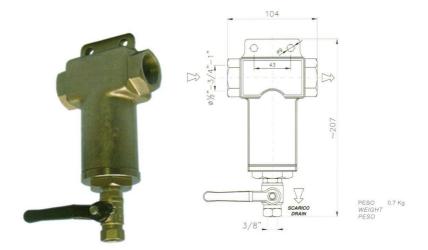

## **ALSF1 Static filter**

The ALSF1 filter has a high performing efficiency owing to the ratio between the input area and filtration surface. The specific internal design forces the liquid into a swirling movement which distributes the impurities evenly over the total cartridge area and collects the solids into the base of the bowl. Therefore less maintenance is required.

Materials
ALSF1 hardened and tempered cast aluminium

## Filter cartridge

Screen wire or light-perforated st.st

## Flow rates

Maximum flow rates (m³/hr) values determined with a pressure drop of 0.2-0.3 barg, depending upon the filter media

FLOW DIAGRAM WITH 1 GR/LT OF SUSPENDED SOLID SCREEN WIRE

| Technical Specification |                |                      |             |  |  |  |  |  |
|-------------------------|----------------|----------------------|-------------|--|--|--|--|--|
| Operating Pressure      | 30 barg        | Inlet/outlet flanges | 1/2:3/4:1"  |  |  |  |  |  |
| Filtration              | 50—1500 micron | Discharge ø          | 3/8"        |  |  |  |  |  |
| Design pressure         | 45 barg        | Drain valve          | Manual ball |  |  |  |  |  |
| Max operating pressure  | 70°C           |                      |             |  |  |  |  |  |