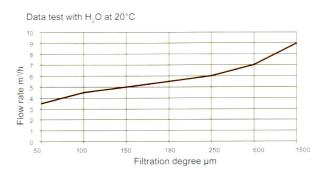

## Flow rates

Maximum flow rates (m³/hr) values determined with a pressure drop of 0.2-0.3 barg, depending upon the filter media

FLOW DIAGRAM WITH 1 GR/LT OF SUSPENDED SOLID SCREEN WIRE

| Technical Specification |                |                      |             |  |  |  |  |  |
|-------------------------|----------------|----------------------|-------------|--|--|--|--|--|
| Operating Pressure      | 30 barg        | Inlet/outlet flanges | 1/2:3/4:1"  |  |  |  |  |  |
| Filtration              | 50—1500 micron | Discharge ø          | 3/8"        |  |  |  |  |  |
| Design pressure         | 45 barg        | Drain valve          | Manual ball |  |  |  |  |  |
| Max operating pressure  | 70°C           |                      |             |  |  |  |  |  |

## ALSF1 Maximum flow rates with clean water m³/hr

| Filter<br>Model      | Cartridge<br>Surface<br>Area<br>(dm²) | 1500µ<br>10 mesh | 600µ<br>30 mesh | 250µ<br>60 mesh | 180µ<br>80 mesh | 150µ<br>100 mesh | 100µ<br>150 mesh | 50μ<br>400 mesh |
|----------------------|---------------------------------------|------------------|-----------------|-----------------|-----------------|------------------|------------------|-----------------|
|                      |                                       | Flow             | Flow            | Flow            | Flow            | Flow             | Flow             | Flow            |
| ALSF1<br>Screen wire | 0.9                                   | 13               | 11              | 9               | 8.5             | 8                | 6                | 4               |