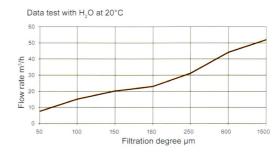

### Flow rates

Maximum flow rates (m³/hr) values determined with a pressure drop of 0.2-0.3 barg, depending upon the filter media

FLOW DIAGRAM WITH 1 GR/LT OF SUSPENDED SOLID SCREEN WIRE

| Technical Specification |                |                      |             |  |  |  |  |  |  |
|-------------------------|----------------|----------------------|-------------|--|--|--|--|--|--|
| Operating Pressure      | 10 barg        | Inlet/outlet flanges | 3"          |  |  |  |  |  |  |
| Filtration              | 50—1500 micron | Discharge ø          | 1"          |  |  |  |  |  |  |
| Design pressure         | 15 barg        | Drain valve          | Manual ball |  |  |  |  |  |  |
| Max operating pressure  | 70°C           |                      |             |  |  |  |  |  |  |

### ALSF4 Maximum flow rates with clean water m³/hr

|  | Filter Cartridge Surface Area (dm²) | Surface<br>Area | 1500µ<br>10 mesh | 600µ<br>30 mesh | 250µ<br>60 mesh | 180µ<br>80 mesh | 150µ<br>100 mesh | 100µ<br>150 mesh | 50μ<br>400 mesh |
|--|-------------------------------------|-----------------|------------------|-----------------|-----------------|-----------------|------------------|------------------|-----------------|
|  |                                     | (dm²)           | Flow             | Flow            | Flow            | Flow            | Flow             | Flow             | Flow            |
|  | ALSF4<br>Screen wire                | 7               | 89               | 74              | 42              | 31              | 27               | 22               | 12              |