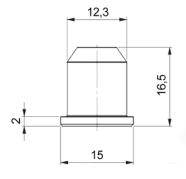

### СХ

#### **KEY POINTS**

- Fine droplet size 15-40 μm
- Compact and economical option
- Easy installation
- It's possible to add an anti-drip filter
- Great option for create disinfection tunnel

### REQUIRES

• Liquid supply