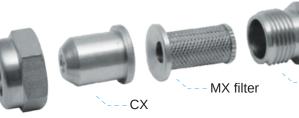

### СХ

#### **KEY POINTS**

- Fine droplet size 15-40 μm
- Compact and economical option
- Easy installation
- It's possible to add an anti-drip filter
- Great option for create disinfection tunnel

### REQUIRES

• Liquid supply

### MX

### **KEY POINTS**

- Fine droplet size 15-40  $\mu m$
- Compact and economical option
- Easy installation
- · Great option for create disinfection tunnel
- It's possible to add a filter

#### REQUIRES

Liquid supply

--- Retainer

EUSPRAY

С

Body

20

7