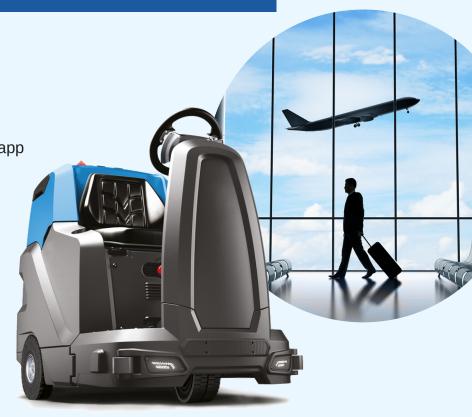

## **EU-SANITIZER**

### **KEY POINTS**

- Motorized model
- 110L pressurized tank
- 6,5h autonomous battery
- 1.30m surface coverage
- Controllable through the mobile app

#### REQUIRES

None

OPTIONAL

• Lateral spraying

Euspray also has a fixed misting disinfection system for different areas or spaces, such as large surfaces, hypermarkets, stations, airports, schools, large workspaces in the public or private sector, etc. These fixed disinfection systems, are designed to have little or no maintenance. The installation of such a system offers everyone maximum protection against viruses and diseases in daily lives.