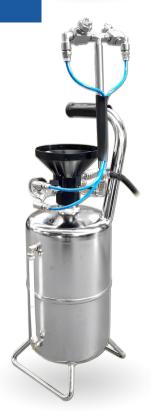

### RHCONTROL MANUAL

#### **KEY POINTS**

- Droplet size 5-30 μm
- · Liquid level indicator
- Spray gun with anti-drip system
- 20L pressurized tank
- Extendible telescopic rod (2 meters)

#### REQUIRES

• Compressed air supply

#### OPTIONAL

• Portable compressor