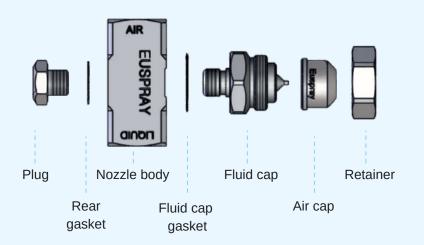

### E1

### KEY POINTS

- Extremely fine droplet size 5-30  $\mu m$
- Compact and economical option
- Easy installation
- Great option for create disinfection tunnel

### REQUIRES

- Compressed air supply
- Liquid supply