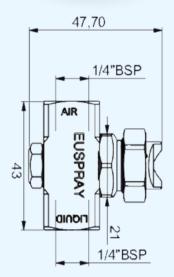

### **RHCONTROL 180°**

#### **KEY POINTS**

- Droplet size 5-30 μm
- 180° rotative spray gun
- Control unit

#### REQUIRES

- Electricity supply (220V/50Hz)
- Compressed air supply
- Liquid supply

#### OPTIONAL

- Pressurized tank for liquid supply
- Portable compressor