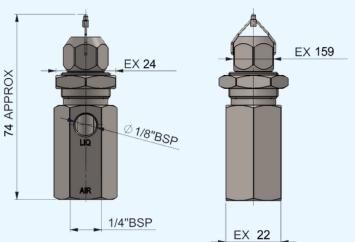

### E1

### KEY POINTS

- Extremely fine droplet size 5-30  $\mu m$
- Compact and economical option
- Easy installation
- Great option for create disinfection tunnel

### REQUIRES

- Compressed air supply
- Liquid supply