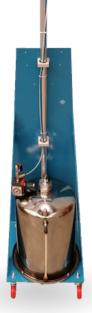

### RHCONTROL BASIC

### KEY POINTS

- Droplet size 5-30 μm
- Liquid level indicator
- 180° rotative spray gun
- 20L pressurized tank
- Control unit
- Economical and lightweight version

#### REQUIRES

- Electricity supply (220V/50Hz)
- Compressed air supply