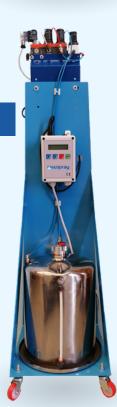

### **RHCONTROL TOP**

#### **KEY POINTS**

- Droplet size 5-30 μm
- Liquid level indicator
- 180° rotative spray gun
- 40L pressurized tank
- Control unit

#### REQUIRES

- Electricity supply (220V/50Hz)
- Compressed air supply

#### OPTIONAL

Integrated compressor