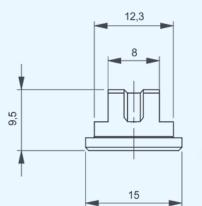

# MC2

### **KEY POINTS**

- Fine droplet size 20-50 μm
- Great option for create disinfection tunnel
- Economical
- Does not need compressed air to operate
- Can operate with low pressure
- It's possible to add a filter

#### REQUIRES

• Liquid supply