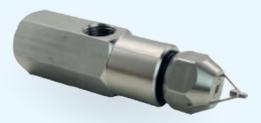

### E1

### KEY POINTS

- Extremely fine droplet size 5-30  $\mu m$
- Compact and economical option
- Easy installation
- Great option for create disinfection tunnel

### REQUIRES

- Compressed air supply
- Liquid supply