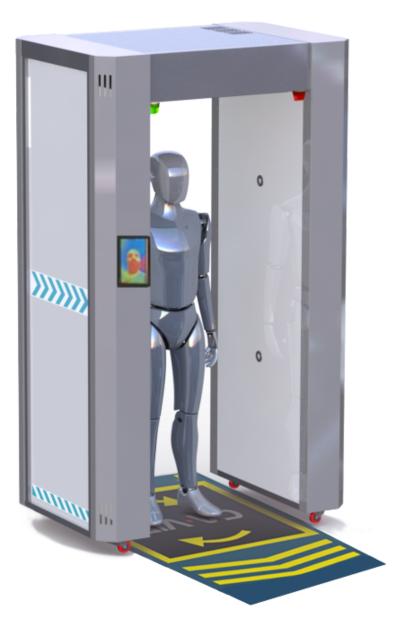

### **EU-TUNNEL BASIC**

#### **KEY POINTS**

- Remarkably fine droplet size 5-30 micron
- More efficient disinfection thanks to its pneumatics atomizers (E1)
- 50% less disinfectant consumption
- Built-in wheels for easy mobility
- Disinfect 2.500 people a day
- · Not wetting (neither the clothes nor the floor)

#### INCLUDED

- 20 Lt. pressurized tank with level indicator
- Integrated compressor
- Photocell for starting and switching off
- Traffic light for on/off spray time

#### REQUIRES

Electricity supply (220V/50Hz)

#### OPTIONAL

- Electronic hydroalcoholic gel dispenser
- Anti-slip mat
- UV-C lamp
- Thermographic camera
- · Light and sound warning signal
- Human voice for instructions
- Exterior lighting
- Interior Lighting