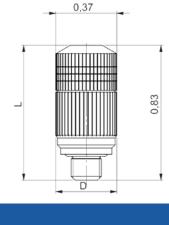

### **RHCONTROL TOP**

#### **KEY POINTS**

- Droplet size 5-30 μm
- Liquid level indicator
- 180° rotative spray gun
- 40L pressurized tank
- Control unit

#### REQUIRES

- Electricity supply (220V/50Hz)
- Compressed air supply

#### OPTIONAL

Integrated compressor