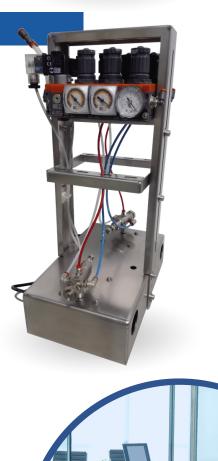

### **RHCONTROL 180°**

#### **KEY POINTS**

- Droplet size 5-30 μm
- 180° rotative spray gun
- Control unit

#### REQUIRES

- Electricity supply (220V/50Hz)
- Compressed air supply
- Liquid supply

#### OPTIONAL

- Pressurized tank for liquid supply
- Portable compressor

### **RHCONTROL 360°**

### **KEY POINTS**

- Droplet size 5-30 μm
- 360° rotative spray gun
- Control unit

#### REQUIRES

- Electricity supply (220V/50Hz)
- Compressed air supply
- Liquid supply

- Pressurized tank for liquid supply
- Portable compressor