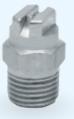

# MC2

### **KEY POINTS**

- Fine droplet size 20-50 μm
- Great option for create disinfection tunnel
- Economical
- Does not need compressed air to operate
- Can operate with low pressure
- It's possible to add a filter

#### REQUIRES

• Liquid supply