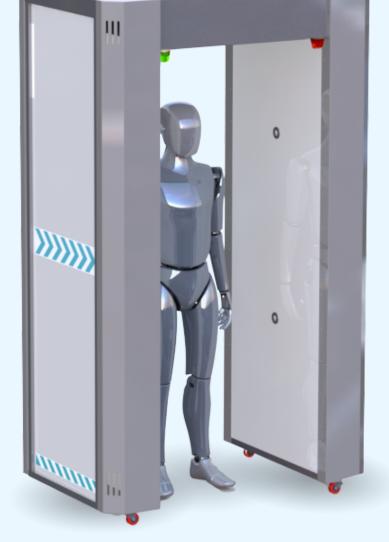

### **EU-TUNNEL BASIC**

#### **KEY POINTS**

- Remarkably fine droplet size 5-30 micron
- More efficient disinfection thanks to its pneumatics atomizers (E1)
- 50% less disinfectant consumption
- Built-in wheels for easy mobility
- Disinfect 2.500 people a day
- · Not wetting (neither the clothes nor the floor)

#### INCLUDED

- 20 Lt. pressurized tank with level indicator
- Integrated compressor
- Photocell for starting and switching off
- Traffic light for on/off spray time

#### REQUIRES

Electricity supply (220V/50Hz)

#### OPTIONAL

- Electronic hydroalcoholic gel dispenser
- Anti-slip mat
- UV-C lamp
- Thermographic camera
- · Light and sound warning signal
- Human voice for instructions
- Exterior lighting
- Interior Lighting