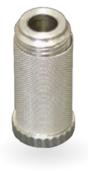

### E1

### KEY POINTS

- Extremely fine droplet size 5-30  $\mu m$
- Compact and economical option
- Easy installation
- Great option for create disinfection tunnel

### REQUIRES

- Compressed air supply
- Liquid supply