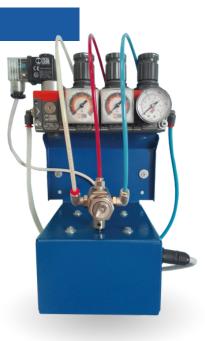

### **RHCONTROL TOP**

#### **KEY POINTS**

- Droplet size 5-30 μm
- Liquid level indicator
- 180° rotative spray gun
- 40L pressurized tank
- Control unit

#### REQUIRES

- Electricity supply (220V/50Hz)
- Compressed air supply

#### OPTIONAL

Integrated compressor