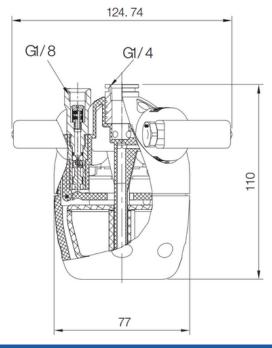

### E1

### KEY POINTS

- Extremely fine droplet size 5-30  $\mu m$
- Compact and economical option
- Easy installation
- Great option for create disinfection tunnel

### REQUIRES

- Compressed air supply
- Liquid supply