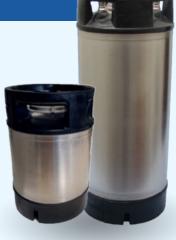

### PRESSURIZED TANK

### **KEY POINTS**

- Great option for spraying disinfectants
- · Quick-connection for spraying accessories
- Three different sizes: 5L, 9L, and 18L

- Available model with wheels, level indicator, and spray lancet
- 50L pressurized tank