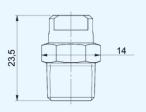

### MX

### **KEY POINTS**

- Fine droplet size 15-40  $\mu m$
- Compact and economical option
- Easy installation
- · Great option for create disinfection tunnel
- It's possible to add a filter

#### REQUIRES

Liquid supply

--- Retainer

EUSPRAY

С

Body

20

7