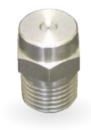

# MC2

### **KEY POINTS**

- Fine droplet size 20-50 μm
- Great option for create disinfection tunnel
- Economical
- Does not need compressed air to operate
- Can operate with low pressure
- It's possible to add a filter

#### REQUIRES

• Liquid supply