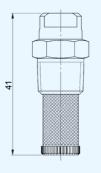

### СХ

#### **KEY POINTS**

- Fine droplet size 15-40 μm
- Compact and economical option
- Easy installation
- It's possible to add an anti-drip filter
- Great option for create disinfection tunnel

### REQUIRES

• Liquid supply