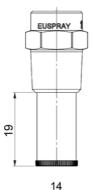

### СХ

#### **KEY POINTS**

- Fine droplet size 15-40 μm
- Compact and economical option
- Easy installation
- It's possible to add an anti-drip filter
- Great option for create disinfection tunnel

### REQUIRES

• Liquid supply