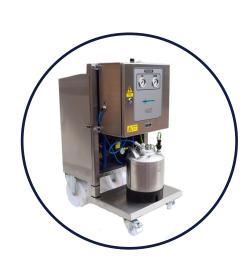

# **Fixed Room Disinfection**

## **Misting Systems**

IC Spray consults with customers to design and supply a fixed and permanent system for misting larger areas including larger public transport buildings and large public and private sector work spaces. Our fixed disinfection misting systems offer a full and comprehensive disinfection of the area by creating an ultra-fine disinfectant fog that works its way onto all surfaces, whether desks and computer keyboards in offices, to seating, machinery and all other equipment.

The fixed systems are designed with each individual application in mind, meaning controls can be specific to customer's requirements, for example, timed spray operation when buildings are closed.

The fixed room disinfection systems are designed to have little or no maintenance or operator input, allowing for ease of use, but giving maximum performance. Having such a system installed gives everyone maximum protection from viruses in their daily lives.