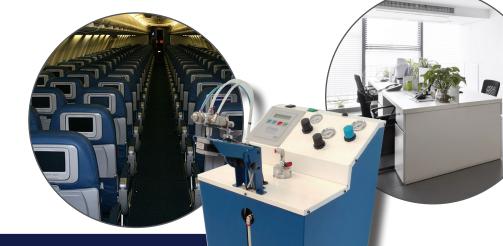

# Portable Disinfection Misting Systems

IC Spray allows the user to have a portable fogging disinfection solution giving an easy and comprehensive method of disinfecting and sterilizing areas such as train carriages, airplanes, buses, small receptions and work spaces.

This system offers a 'plug & play' control and can be left to disinfect the area with no operator input. The dry mist system ensures no wetting and can be trolley mounted and fully equipped allowing the operator a quick and safe decontamination solution.

The system features a specialist nozzle which creates an ultra-fine mist consisting of 5 micron droplets, this airborne mist allowing the disinfectant to work its way onto every surface in the area and giving a much more effective result than manual cleaning, and importantly in a quick and safe operation.

## **Misting Systems**

IC Spray consults with customers to design and supply a fixed and permanent system for misting larger areas including larger public transport buildings and large public and private sector work spaces. Our fixed disinfection misting systems offer a full and comprehensive disinfection of the area by creating an ultra-fine disinfectant fog that works its way onto all surfaces, whether desks and computer keyboards in offices, to seating, machinery and all other equipment.