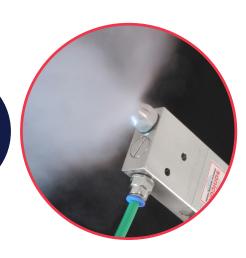

The equipment is designed for easy operation, whilst achieving a complete disinfection of all surfaces and airborne particles and microorganisms.

Importantly the sprayed mist consisting of 5 micron droplets ensures the disinfection achieves full and comprehensive coverage of all surfaces within the specified area. This ultra-fine mist is created by our high precision nozzle technology which is also non-drip & self-cleaning thus creating a low maintenance, highly reliable and efficient solution.

The system features a specialist nozzle which creates an ultra-fine mist consisting of 5 micron droplets, this airborne mist allowing the disinfectant to work its way onto every surface in the area and giving a much more effective result than manual cleaning, and importantly in a quick and safe operation.

As the droplets created are so fine, airborne microorganisms are also reduced. Importantly, no equipment or surfaces are made wet, again this is down to the ultra-fine droplets created by our spray technology.