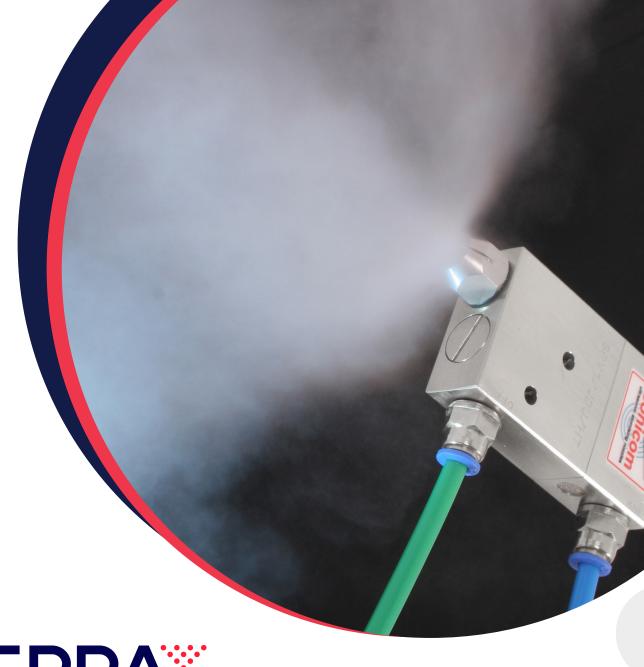

The equipment is designed for easy operation, whilst achieving a complete disinfection of all surfaces and airborne particles and microorganisms.

Importantly the sprayed mist consisting of 5 micron droplets ensures the disinfection achieves full and comprehensive coverage of all surfaces within the specified area. This ultra-fine mist is created by our high precision nozzle technology which is also non-drip & self-cleaning thus creating a low maintenance, highly reliable and efficient solution.

The system features a specialist nozzle which creates an ultra-fine mist consisting of 5 micron droplets, this airborne mist allowing the disinfectant to work its way onto every surface in the area and giving a much more effective result than manual cleaning, and importantly in a quick and safe operation.