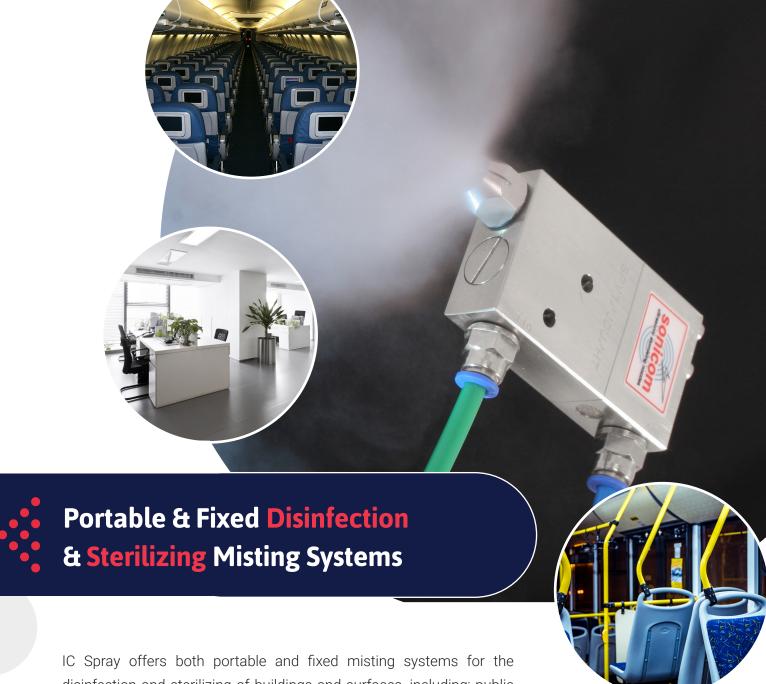

# Portable & Fixed Disinfection & Sterilizing Misting Systems

Vienna Court, Kirkleatham Business Park, Redcar TS10 5SH

Tel: 01642 777715 Fax: 01642 777730

www.icspray.co.uk

IC Spray offers both portable and fixed misting systems for the disinfection and sterilizing of buildings and surfaces, including; public transport buses and train carriages, bus and train stations, airports, hospitals, offices and commercial / industrial buildings.

## **Misting Systems**

IC Spray consults with customers to design and supply a fixed and permanent system for misting larger areas including larger public transport buildings and large public and private sector work spaces. Our fixed disinfection misting systems offer a full and comprehensive disinfection of the area by creating an ultra-fine disinfectant fog that works its way onto all surfaces, whether desks and computer keyboards in offices, to seating, machinery and all other equipment.