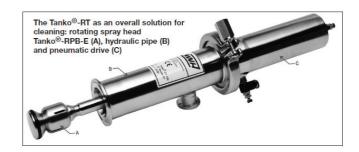

## **TANKO® RT**

The Tanko<sup>®</sup> RT is the answer to reach those difficult areas created by internal equipment, baffles etc located in vessels.

This is ideal when used in conjunction with other jet cleaners or rotating heads.

The Tanko® RT sits externally with the spray head flush with the internal wall. The spray head is extended into the vessel by the pressure of the cleaning media and then retracts on completion of cleaning process.