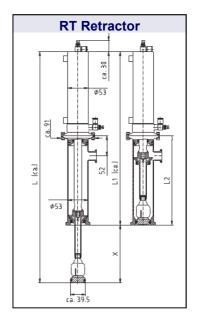

The Tanko® RT sits externally with the spray head flush with the internal wall. The spray head is extended into the vessel by the pressure of the cleaning media and then retracts on completion of cleaning process.