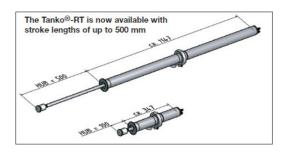

The Tanko® RT sits externally with the spray head flush with the internal wall. The spray head is extended into the vessel by the pressure of the cleaning media and then retracts on completion of cleaning process.