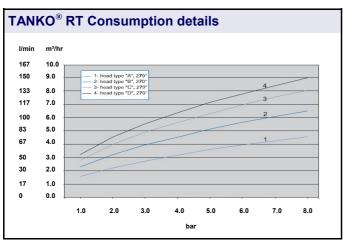

Uniquely a variety of flow rates are available.

Additionally the Tanko<sup>®</sup> RT can be installed where a smooth internal wall is required during processes. Applications include duct work and process vessels including spray drying towers.

| TANKO® RT Specification            |                                       |
|------------------------------------|---------------------------------------|
| TANKO KI Specification             |                                       |
| Type of cleaning                   | surge cleaning                        |
| Coverage                           | 270°                                  |
| Mode of drive                      | cleaning media driven                 |
| Installation Position              | freely selectable                     |
| Max rec. cleaning diam.            | Depends upon cleaning head & pressure |
| Operating pressure                 | 1 - 8 bar                             |
| Max. working temp (cleaning media) | 140°C                                 |
| Max. ambient temp (inside tank)    | 150°C                                 |
| Max. ambient temp (outside tank)   | 60°C                                  |