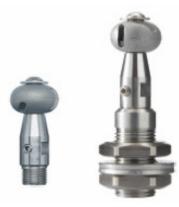

## SC ROTATING NOZZLES

This self cleaning and self rotating CIP nozzle is used in the cleaning of tanks and vessels and will even operate when submerged under the residue in the bottom of a vessel.

This nozzle contains no ball bearings and minimum moving parts and is therefore subject to less wear and subsequent maintenance.

SC 1/2

## **Specification**

- 360° spray coverage to vessels 2 meters in diameter.
- Will fit through a bung hole of 25mm
- Max operating pressure: 10 bar
- Weight: SC 1/4 60g
  - SC 1/2 160g

**Construction** SS303 or SS316